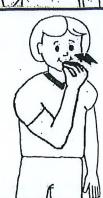

#### Also used to sign:

drinks, beverage, beverages, glass, glasses, cup, cups

How to perform sign:

Move hand up to mouth as though holding a cup.