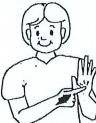

#### eat

#### Also used to sign:

eats, eating, ate, food meal, meals

How to perform sign:

Move hand, with thumb touching fingers, towards mouth.

**Usage Notes:** 

Also used to sign food

States where this sign is used:

ACT NSW NT QLD TAS SA VIC WA