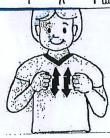

#### Also used to sign:

finished, finishes, finishing, complete, completes, completion, completed

How to perform sign:

Tilt fist, with thumb raise and pointing upwards, from side to side.