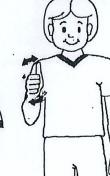

#### ∜How to perform sign:

With hand clawed, palm facing chest, move hand away from chest slightly.

**Usage Notes:** 

#### States where this sign is used:

ACT NSW NT QLD TAS SA VIC WA