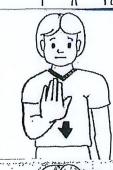

# stop

Also used to sign:

halt, halts, halting, halted, cease, ceases, ceased, ceasing, prevent, preventing, prevents, prevented, hold on

How to perform sign:

Hold flat hand in front of you, fingers upwards, palm out

### States where this sign is used: