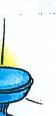

## toilet

## Also used to sign:

toilets, potty

How to perform sign:

Tap palm with pointer finger twice.